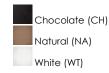

### **PRODUCT DESCRIPTION**

This casual collection of lighting features hand formed shades of fiber twine coated with a polyurethane material for strength and durability. The resilience of the construction makes It suitable for damp locations and the Ideal lighting for covered patios and outdoor living spaces. With the Integrated LED, this collection is a perfect combination of style and security lighting.



# **MEASUREMENTS**

DIMENSION : 24.25" W x 12.5" H MAX OAH : 142.5" OAH HANGING WEIGHT : 8.27 lb

### **LAMPING**

INPUT VOLTAGE : 120V

LUMENS : 1,050 Rated

**BULB** : 1 x 15W LED PCB Integrated , 15W Total

**BULB INCLUDED** : (Integrated) : Triac CL DIMMABLE CRI :80+ CRI COLOR\_TEMP : 3000K

#### **FINISHES OPTION**



## MATERIAL

Hemp Rope, Acrylic

### **RATINGS**

**cETLus** 

Damp Location







## **ADDITIONAL**

**OPERATING TEMPERATURE:** -20°C (-4°F), 40°C (104°F)

Always consult a qualified electrician before installing any lighting product.



WESTERN DISTRIBUTION CENTER (HEADQUARTER) 253 NORTH VINELAND AVE I CITY OF INDUSTRY, CA 91746