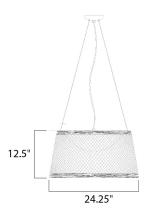

# **MEASUREMENTS**

DIMENSION : 24.25" W x 12.5" H MAX OAH : 142.5" OAH HANGING WEIGHT : 8.27 lb