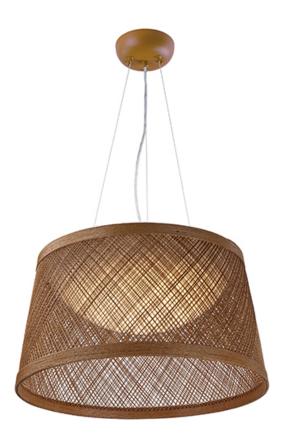

### **PRODUCT DESCRIPTION**

This casual collection of lighting features hand formed shades of fiber twine coated with a polyurethane material for strength and durability. The resilience of the construction makes It suitable for damp locations and the Ideal lighting for covered patios and outdoor living spaces. With the Integrated LED, this collection is a perfect combination of style and security lighting.

## MATERIAL

Hemp Rope, Acrylic